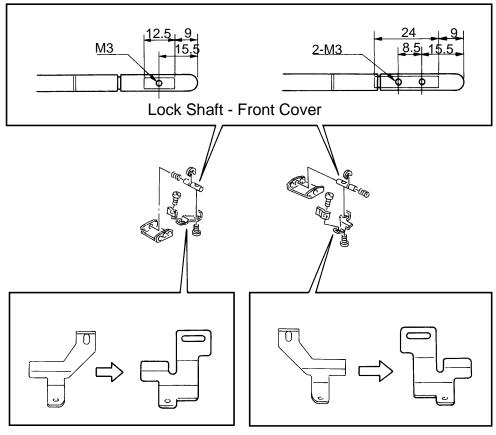

## **DETAILS OF MODIFICATION**

Left Release Lever

**Right Release Lever** 

When the sheet feeder is pushed in roughly, the front cover may sometimes be released due to the tolerance of the length of the front cover lock shaft.

To correct this, the production machines have been modified so that the left and right release bracket position can be adjustable.

- 1. A screw hole has been added to the front cover lock shaft.
- 2. The configurations of the left and right release lever has been changed as shown.

## **DETAILS OF MODIFICATION**

- 3. The number of fixing screws for the left and right release lever has been changed from 1 to 2. The screw has been changed to a flat washer type.
- **NOTE:** 1. When replacing the old left and/or right release lever, replace them together with a new left and/or right release lever and new front cover lock shaft.
  - 2. As the old cover lock shaft have not been shipped as a spare part from SPC and the new one can be installed on the old machine in the field the part number remains the same.